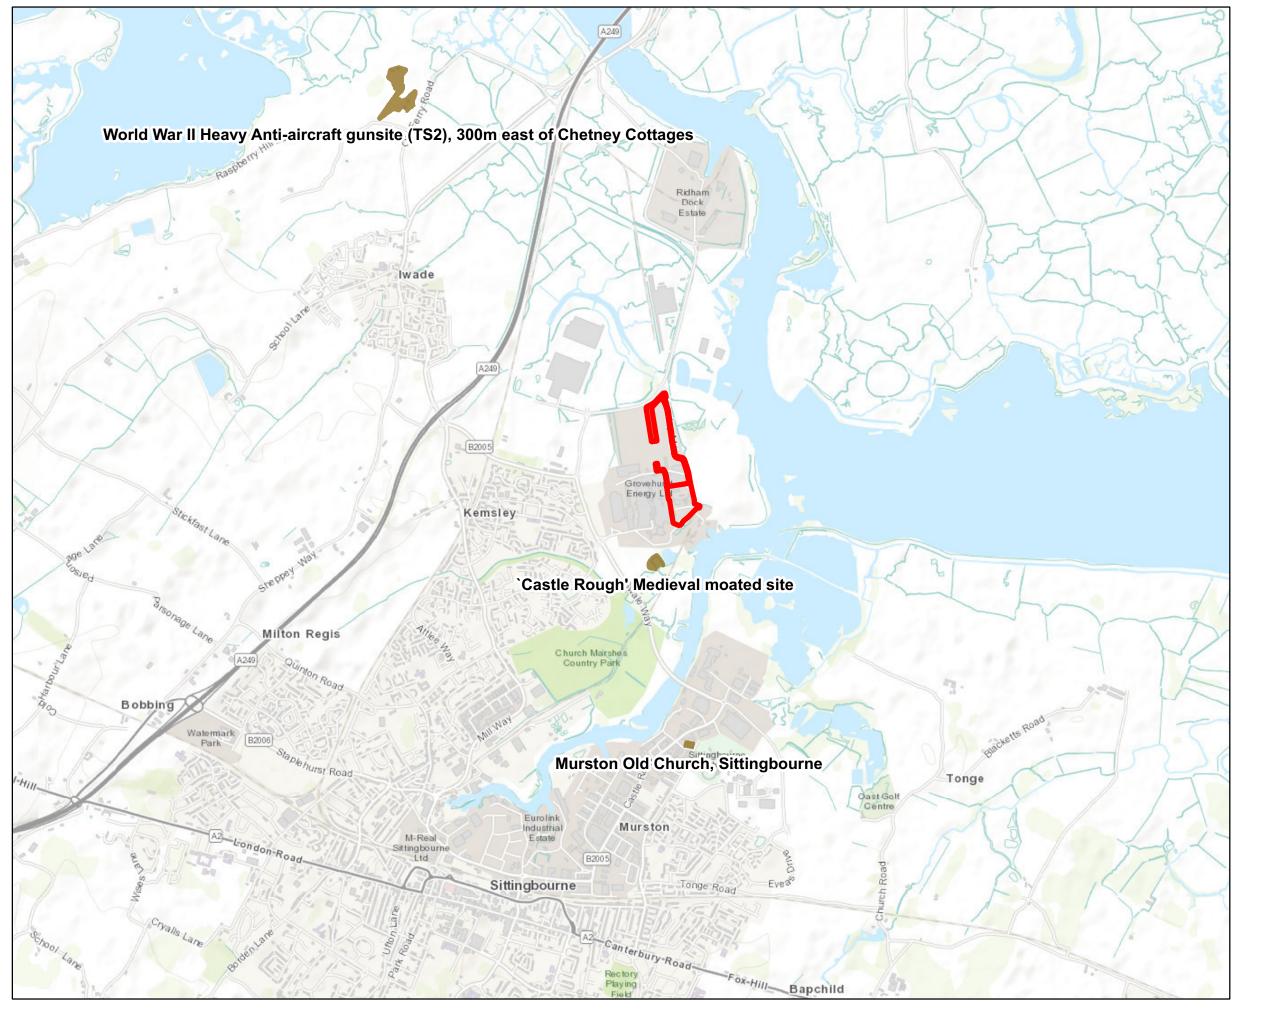

## ES Figure 2.2 (b) **Environmental Designations** (Rev A)

DS SMITH PAPER LIMITED

K4 DCO PROJECT, KEMSLEY MILL, SITTINGBOURNE.

SCALE AT A3 1:40,000 September 2018

12321

Eclipse House, Eclipse Park, Sittingbourne Road Maidstone, Kent ME14 3EN